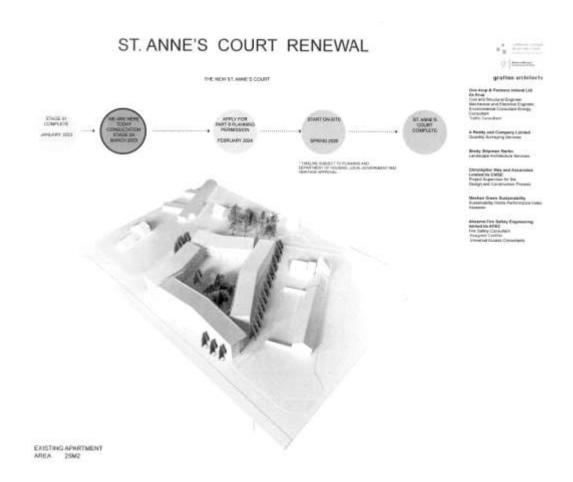

#### Update on St. Anne's Redevelopment

The first public information meeting was held on 29<sup>th</sup> March 2023 in Raheny GAA Club. It was well attended by residents, business owners, tenants of St. Anne's Court, and several Councillors.

All the attendees had an opportunity to meet with the Grafton Architects Design Team who held an information session showing drawings of the proposed new development. They invited questions from the floor on the proposed development, giving as much Information as they could at this stage of the proposed development.

There will be further Information sessions once the plans have progressed to the next stage.

The current proposed plans will be circulated to all Councillors for review. Our local area housing office staff will be visiting the residents of St Anne's Court keeping them updated on a regular basis.

\*Indicative sketch of the proposed new St. Anne's Court